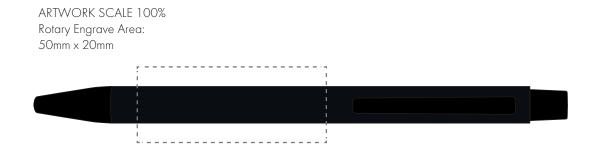

TRAVIS NOIR BALL PEN

| Your Ref:                                        | Quantity:  | Product Code: TPC923602                     |
|--------------------------------------------------|------------|---------------------------------------------|
| Our Ref:                                         | Version: 1 | Product Colour: BLACK                       |
| PRINTING CONCERNS:                               |            |                                             |
| ** Please note, chrome finish will increase line |            | We stock this item in the following colours |

**PANTONE REFERENCE(S)** 

thickness so small details may/will merge \*\*

Product and Artwork Proof

Engrave

Product Image for visualisation - colours may vary

The dashed line is to demonstrate print area and will not appear on your printed item